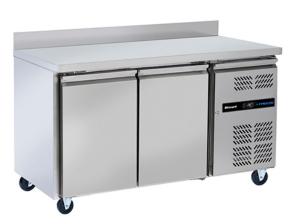

## **Model: LBC2**

## **Freezer Gastronorm Counters**

## **Description**

Stainless steel interior and exterior
Even air distribution by ducted system
Heavy duty castors as standard
Coved 100mm upstand as standard
Internal corners rounded for easy cleaning
1 x adjustable gn1/1 shelf per door
Self closing doors with dwell position
Replaceable gaskets

| DIMENSIONS      | 935 x 1,360 x 700 |
|-----------------|-------------------|
| TEMP RANGE      | -18C/-22C         |
| EXTERNAL FINISH | Stainless steel   |
| NET CAPACITY    | 196 ltr           |
| DOORS           | 2                 |
| POWER           | 13amp supply      |
| REFRIGERANT     | R404a             |
| WEIGHT          | 118.00 kg         |